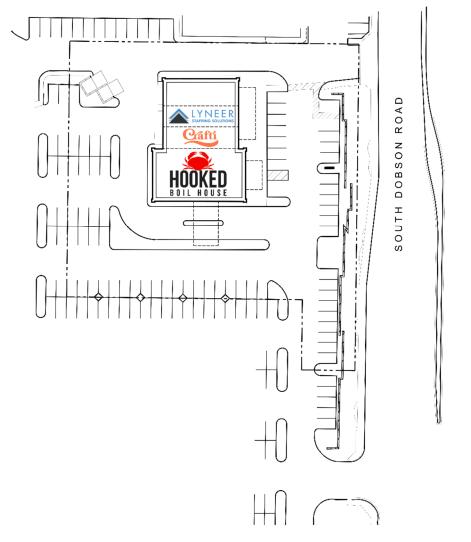

Dobson Plaza Mesa, Arizona Jeffrey T. Ramsey (858) 477-7734 Mobile JRAMSEY@RREG.COM

|       |                           | NORTH     |
|-------|---------------------------|-----------|
| SUITE | TENANT                    | SF        |
| 101   | Hooked Boil House         | ±3,627 SF |
| 103   | Crafti Tea & Mocktail     | ±1,202 SF |
| 104   | Lyneer Staffing Solutions | ±1,165 SF |
| 105   | Available                 | ±1,533 SF |

Scale: N.T.S.

DIMENSIONS ARE TO LEASE LINE AND ARE ROUNDED UP TO THE NEAREST INCH.

THIS DOCUMENT IDENTIFIES THE PERMETER CONFIGURATION OF THE LEASE SPACE ONLY AND SHALL NOT BE USED FOR CONSTRUCTION. IT IS THE SENSONSHELT OF THE TENANT TO VERF ALL DIMENSIONS AND CONDITIONS PRIOR TO COMMENCEMENT OF DESIGN DIMENSIONS, AND SCREPANCIES SHALL BE REQUERTED TO THE PRIOR THE CONTROL TO THE CONTROL TO THE CONTROL TO THE ATTENTION OF FINAL MANAGEMENT.