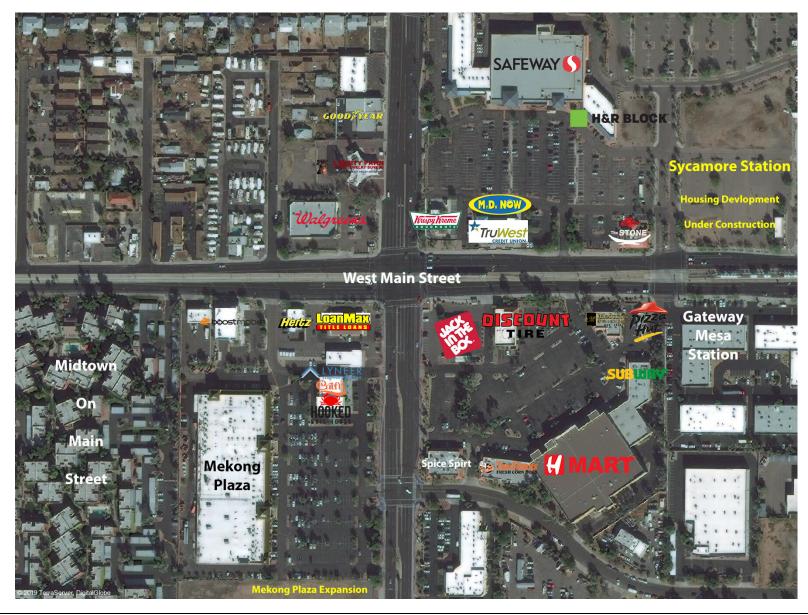

# **Highlights**

• High Profile Location

Located in Asian District Mesa AZ®

End Cap

Vibrant Location

Across from Arizona's only H Mart

Pad to Mekong Plaza

Heavily Trafficked Intersection

Large Daytime Population

Dense Residential Population

Tremendous Signage

Monument Signage Available

Unsurpassed Visibility

Extremely Well Parked

Convertible to Other Uses

Dobson Plaza Mesa, Arizona Jeffrey T. Ramsey (858) 477-7734 Mobile JRAMSEY@RREG.COM