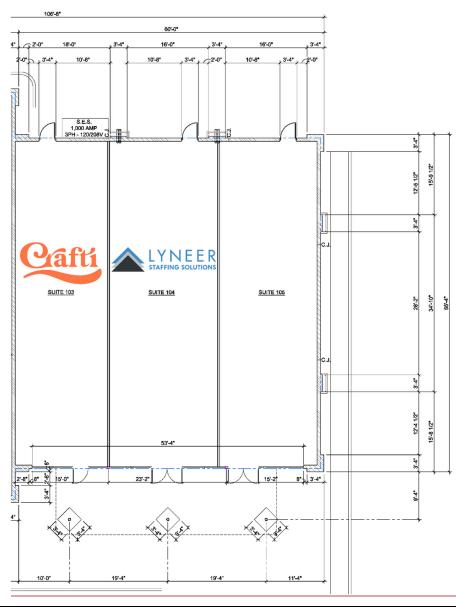

Dobson Plaza Mesa, Arizona Jeffrey T. Ramsey (858) 477-7734 Mobile JRAMSEY@RREG.COM

|       |                           | NORTH     |
|-------|---------------------------|-----------|
| SUITE | TENANT                    | SF        |
| 101   | Hooked Boil House         | ±3,627 SF |
| 103   | Crafti Tea & Mocktail     | ±1,202 SF |
| 104   | Lyneer Staffing Solutions | ±1,165 SF |
| 105   | Available                 | ±1,533 SF |

Scale: N.T.S.

DIMENSIONS ARE TO LEASE LINE AND ARE ROUNDED UP TO THE NEAREST INCH.

THIS DOCUMENT IDENTIFIES THE PERMETER CONFIGURATION OF THE LEASE SPACE ONLY AND SHALL NOT BE USED FOR CONSTRUCTION. IT IS THE SENSONSHELT OF THE TENANT TO VERF ALL DIMENSIONS AND CONDITIONS PRIOR TO COMMENCEMENT OF DESIGN DIMENSIONS, AND SCREPANCIES SHALL BE REQUERTED TO THE PRIOR THE CONTROL TO THE CONTROL TO THE CONTROL TO THE ATTENTION OF FINAL MANAGEMENT.